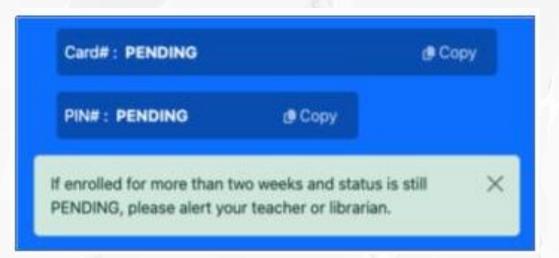

# **STEP 3B:** If you do not have an **SSC and PIN** number, a **PENDING** status message will appear. A PENDING status message indicates that you are in the process of getting these numbers. (It can take up to 2 weeks.)