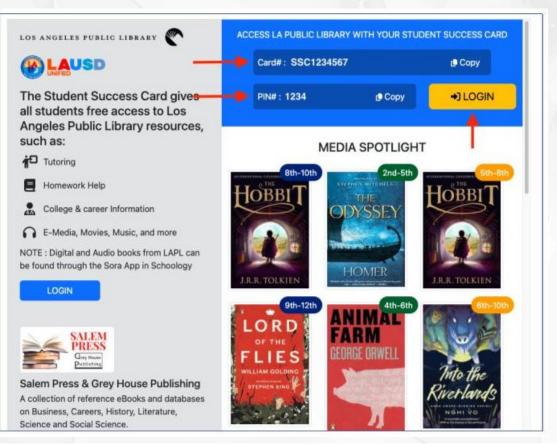

# **STEP 3A:** The student SSC and PIN numbers will display in the blue box. Copy the numbers before clicking on the Login button.

## WITH YOUR SSC YOU CAN